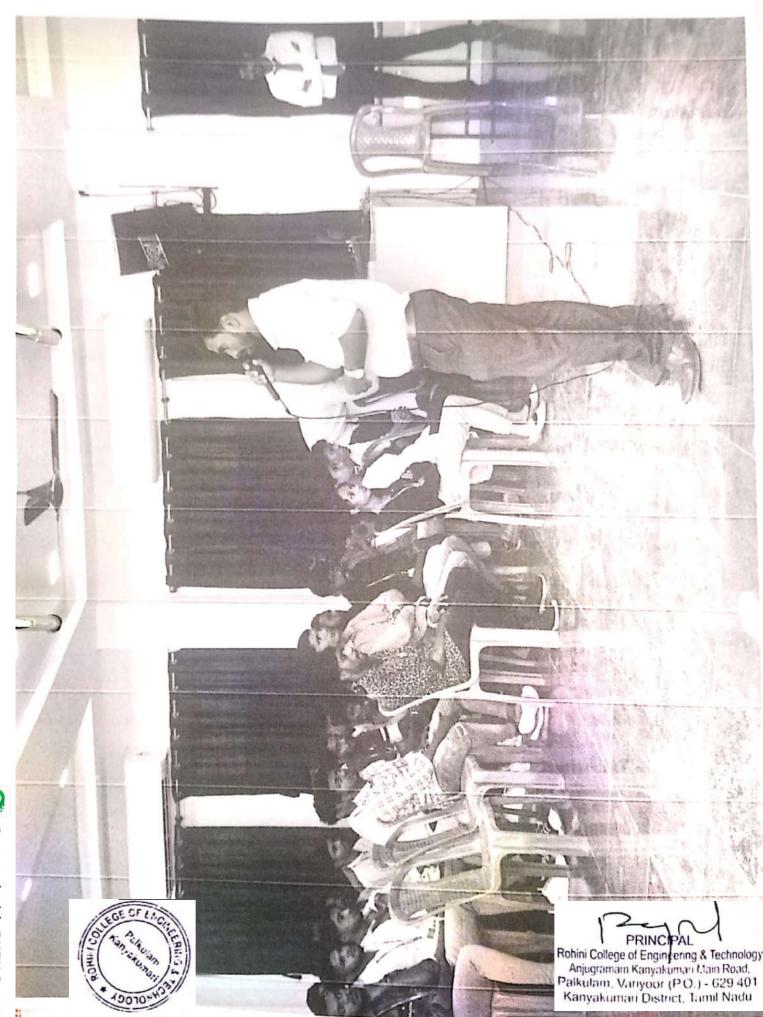

### **Graphical Programming**

ROHINI COLLEGE OF ENGINEERING AND TECHNOLOGY, KANYAKUMARI DEPARTMENT OF ELECTRONICS AND COMMUNICATION ENGINEERING

Circular

7.07.2023

The Guest Lecture is arranged for the II-Year students on 08-7-2023 10-7-2023, regarding the topic **Graphical programming**. Students are asked to attend the guest lecture without fail and check the notice board for further details and schedule.

# ROHINI College of Engineering and Technology Kanyakumari Department of Electronics and Communication Engineering <u>ACADEMIC YEAR</u>:2023-2024

TOPIC: Graphical programming

DATE: 08-7-2023 10-7-2023

The Association of Electronics and Communication Engineers The Faire Connectrons organized "Graphical programming" on 08-7-2023 10-7-2023. The Resource Person for the day was Dr.M.Reji Associate Professor Department of ECE. The Introduction for the Resource Person was given by Dr.S.Mohanalakshmi, Associate Professor & Head / ECE. The lecture was attended by 120 students. Then the presentation was started with Resource Person in offline mode.

The Resource Person has delivered a speech on the topic Graphical programming". He started his lecture by explaining the radiation effects and its impacts. Also he explained how to reduce the dose using the simple protective measures of time, distance and shielding. He described how the measured personal dose uptake in occupational or emergency exposure, for external radiation personal dosimeters and for internal dose due to ingestion of radioactive contamination. The

# ROHINI College of Engineering and Technology Kanyakumari

Department of Electronics and Communication Engineering event was then concluded with the vote of thanks by Associate Professor of ECE,

Dr.Sumi.