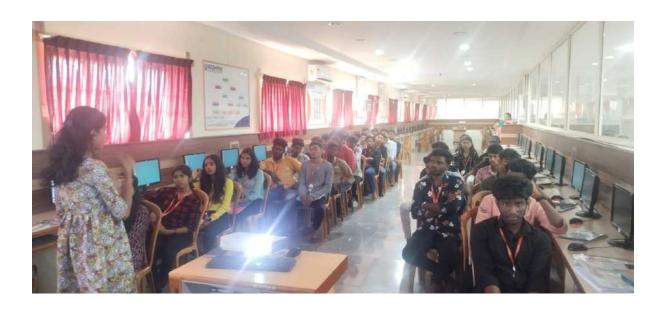

### **Graphical Programming**

ROHINI COLLEGE OF ENGINEERING AND TECHNOLOGY, KANYAKUMARI DEPARTMENT OF ELECTRONICS AND COMMUNICATION ENGINEERING

Circular

7.07.2023

The Guest Lecture is arranged for the II-Year students on 08-7-2023 10-7-2023, regarding the topic **Graphical programming**. Students are asked to attend the guest lecture without fail and check the notice board for further details and schedule.

# ROHINI College of Engineering and Technology Kanyakumari Department of Electronics and Communication Engineering <u>ACADEMIC YEAR</u>:2023-2024

TOPIC: Graphical programming

DATE: 08-7-2023 10-7-2023

The Association of Electronics and Communication Engineers The Faire Connectrons organized "Graphical programming" on 08-7-2023 10-7-2023. The Resource Person for the day was Dr.M.Reji Associate Professor Department of ECE. The Introduction for the Resource Person was given by Dr.S.Mohanalakshmi, Associate Professor & Head / ECE. The lecture was attended by 120 students. Then the presentation was started with Resource Person in offline mode.

The Resource Person has delivered a speech on the topic Graphical programming". He started his lecture by explaining the radiation effects and its impacts. Also he explained how to reduce the dose using the simple protective measures of time, distance and shielding. He described how the measured personal dose uptake in occupational or emergency exposure, for external radiation personal dosimeters and for internal dose due to ingestion of radioactive contamination. The