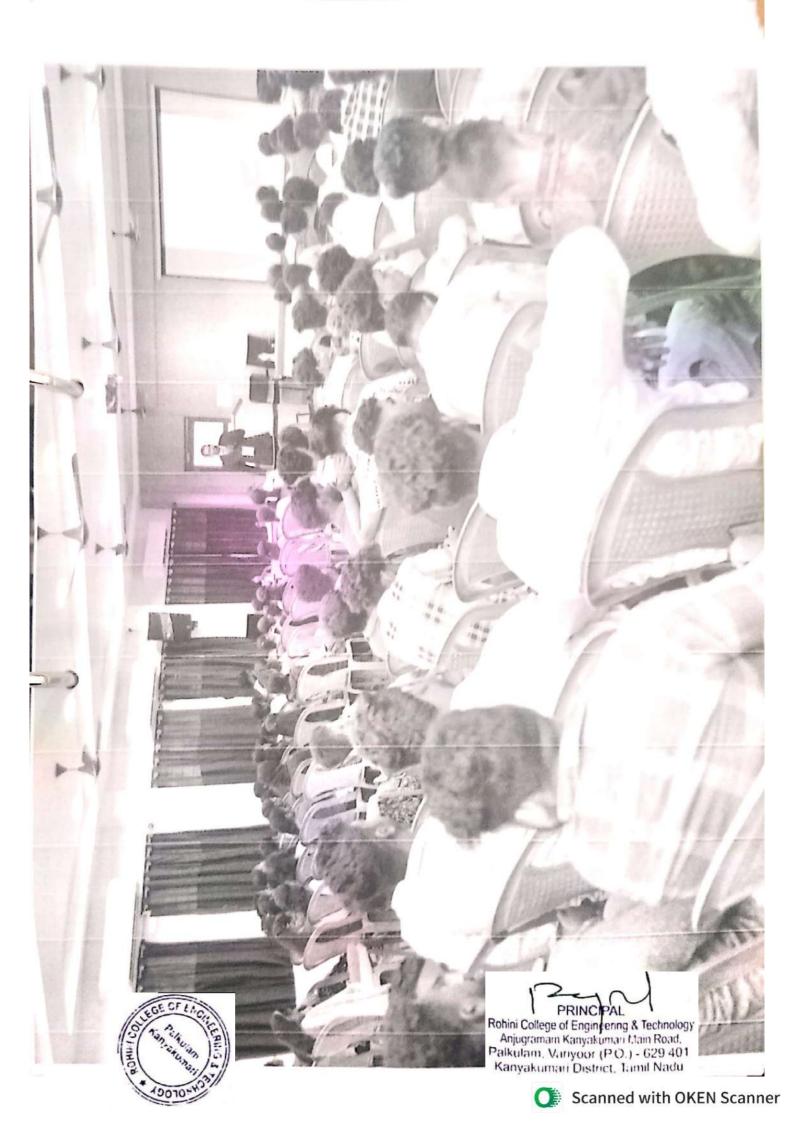

### **Graphical Programming**

ROHINI COLLEGE OF ENGINEERING AND TECHNOLOGY, KANYAKUMARI DEPARTMENT OF ELECTRONICS AND COMMUNICATION ENGINEERING

Circular

7.07.2023

The Guest Lecture is arranged for the II-Year students on 08-7-2023 10-7-2023, regarding the topic **Graphical programming**. Students are asked to attend the guest lecture without fail and check the notice board for further details and schedule.

# ROHINI College of Engineering and Technology Kanyakumari Department of Electronics and Communication Engineering <u>ACADEMIC YEAR</u>:2023-2024

TOPIC: Graphical programming

DATE: 08-7-2023 10-7-2023

The Association of Electronics and Communication Engineers The Faire Connectrons organized "Graphical programming" on 08-7-2023 10-7-2023. The Resource Person for the day was Dr.M.Reji Associate Professor Department of ECE. The Introduction for the Resource Person was given by Dr.S.Mohanalakshmi, Associate Professor & Head / ECE. The lecture was attended by 120 students. Then the presentation was started with Resource Person in offline mode.

The Resource Person has delivered a speech on the topic Graphical programming". He started his lecture by explaining the radiation effects and its impacts. Also he explained how to reduce the dose using the simple protective measures of time, distance and shielding. He described how the measured personal dose uptake in occupational or emergency exposure, for external radiation personal dosimeters and for internal dose due to ingestion of radioactive contamination. The

# ROHINI College of Engineering and Technology Kanyakumari

Department of Electronics and Communication Engineering event was then concluded with the vote of thanks by Associate Professor of ECE,

Dr.Sumi.