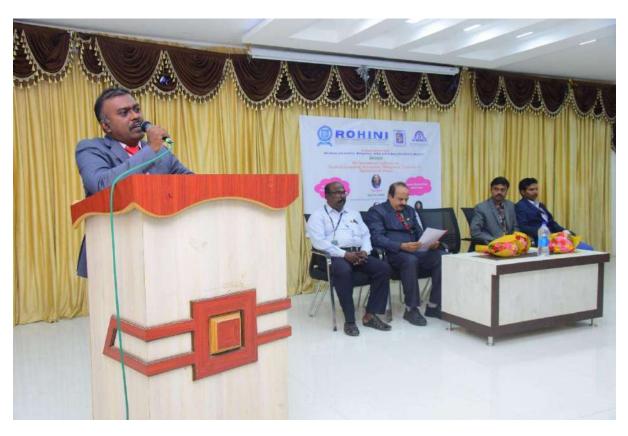

### **Graphical Programming**

ROHINI COLLEGE OF ENGINEERING AND TECHNOLOGY, KANYAKUMARI DEPARTMENT OF ELECTRONICS AND COMMUNICATION ENGINEERING

Circular

7.07.2023

The Guest Lecture is arranged for the II-Year students on 08-7-2023 10-7-2023, regarding the topic **Graphical programming**. Students are asked to attend the guest lecture without fail and check the notice board for further details and schedule.

# ROHINI College of Engineering and Technology Kanyakumari Department of Electronics and Communication Engineering <u>ACADEMIC YEAR</u>:2023-2024

TOPIC: Graphical programming

DATE: 08-7-2023 10-7-2023

The Association of Electronics and Communication Engineers The Faire Connectrons organized "Graphical programming" on 08-7-2023 10-7-2023. The Resource Person for the day was Dr.M.Reji Associate Professor Department of ECE. The Introduction for the Resource Person was given by Dr.S.Mohanalakshmi, Associate Professor & Head / ECE. The lecture was attended by 120 students. Then the presentation was started with Resource Person in offline mode.

The Resource Person has delivered a speech on the topic Graphical programming". He started his lecture by explaining the radiation effects and its impacts. Also he explained how to reduce the dose using the simple protective measures of time, distance and shielding. He described how the measured personal dose uptake in occupational or emergency exposure, for external radiation personal dosimeters and for internal dose due to ingestion of radioactive contamination. The

# ROHINI College of Engineering and Technology Kanyakumari

Department of Electronics and Communication Engineering event was then concluded with the vote of thanks by Associate Professor of ECE,

Dr.Sumi.