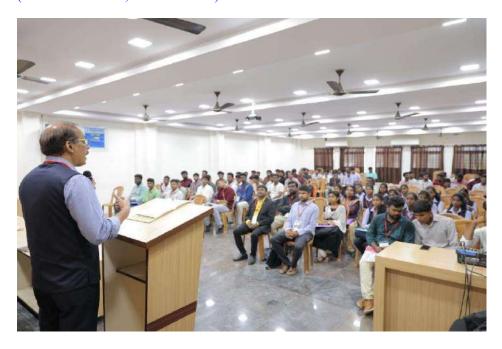

# ROHINI College of Engineering and Technology Kanyakumari Department of Electronics and Communication Engineering <u>ACADEMIC YEAR</u>:2023-2024

TOPIC: Graphical programming

DATE: 08-7-2023 10-7-2023

The Association of Electronics and Communication Engineers The Faire Connectrons organized "Graphical programming" on 08-7-2023 10-7-2023. The Resource Person for the day was Dr.M.Reji Associate Professor Department of ECE. The Introduction for the Resource Person was given by Dr.S.Mohanalakshmi, Associate Professor & Head / ECE. The lecture was attended by 120 students. Then the presentation was started with Resource Person in offline mode.