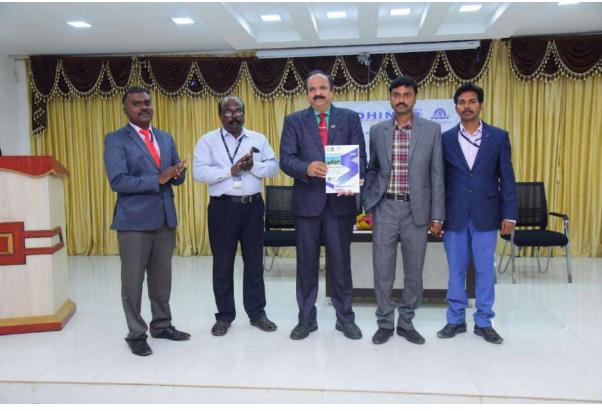

Respected Mam,

Myself R.Sahila Devi, HOD/CSE from Rohini college of engineering and Technology. We have been following your work and contributions in the field of computer science with great admiration. Your insights and expertise have truly made a significant impact on academics, and we believe that your perspective would be immensely valuable to our students.