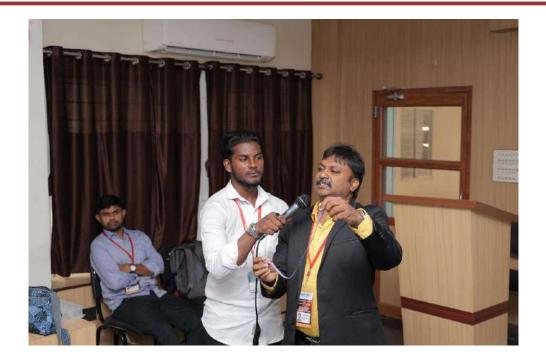

TO

The Principal,

RCET.

SUB: requesting permission to organize Guest Lecture – Reg

Dear Sir,

I wish to bring your kind notice that we planned to conduct guest lecture on "A Pathway to Industry" on 12.9.23. I believe this workshop will be informative. Hence I request you to provide permission to conduct the workshop.

# RESOURCE PERSON

Dr.Manimaran V

Associate Professor /IT & Placement officer National Engineering College ,Kovilpatti

PRINCIPAL

Rohini College of Engineering & Technology
Anjugramam Kanyakumari Main Road,
Palkulam, Variyoor (P.O.) - 629 401
Kanyakumari District, Tamil Nadu

# ROHINI COLLEGE OF ENGINEERING AND TECHNOLOGY DEPARTMENT OF COMPUTER SCIENCE AND ENGINEERING A PATHWAY TO INDUSTRY

**DATE: 12.09.2023** 

PRINCIPAL
Rohini College of Engineering & Technology
Anjugramam Kanyakuman Main Road,
Palkulam, Variyoor (P.O.) - 629 401
Kanyakuman District, Tamil Nadu