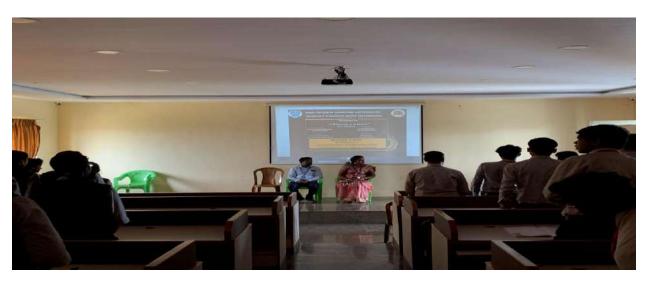

# ROHINI College of Engineering and Technology Kanyakumari Department of Electronics and Communication Engineering <u>ACADEMIC YEAR</u>:2023-2024

TOPIC: Graphical programming

DATE: 08-7-2023 10-7-2023

The Association of Electronics and Communication Engineers The Faire Connectrons organized "Graphical programming" on 08-7-2023 10-7-2023. The Resource Person for the day was Dr.M.Reji Associate Professor Department of ECE. The Introduction for the Resource Person was given by Dr.S.Mohanalakshmi, Associate Professor & Head / ECE. The lecture was attended by 120 students. Then the presentation was started with Resource Person in offline mode.

The Resource Person has delivered a speech on the topic Graphical programming". He started his lecture by explaining the radiation effects and its impacts. Also he explained how to reduce the dose using the simple protective measures of time, distance and shielding. He described how the measured personal dose uptake in occupational or emergency exposure, for external radiation personal dosimeters and for internal dose due to ingestion of radioactive contamination. The

# ROHINI College of Engineering and Technology Kanyakumari

Department of Electronics and Communication Engineering event was then concluded with the vote of thanks by Associate Professor of ECE,

Dr.Sumi.