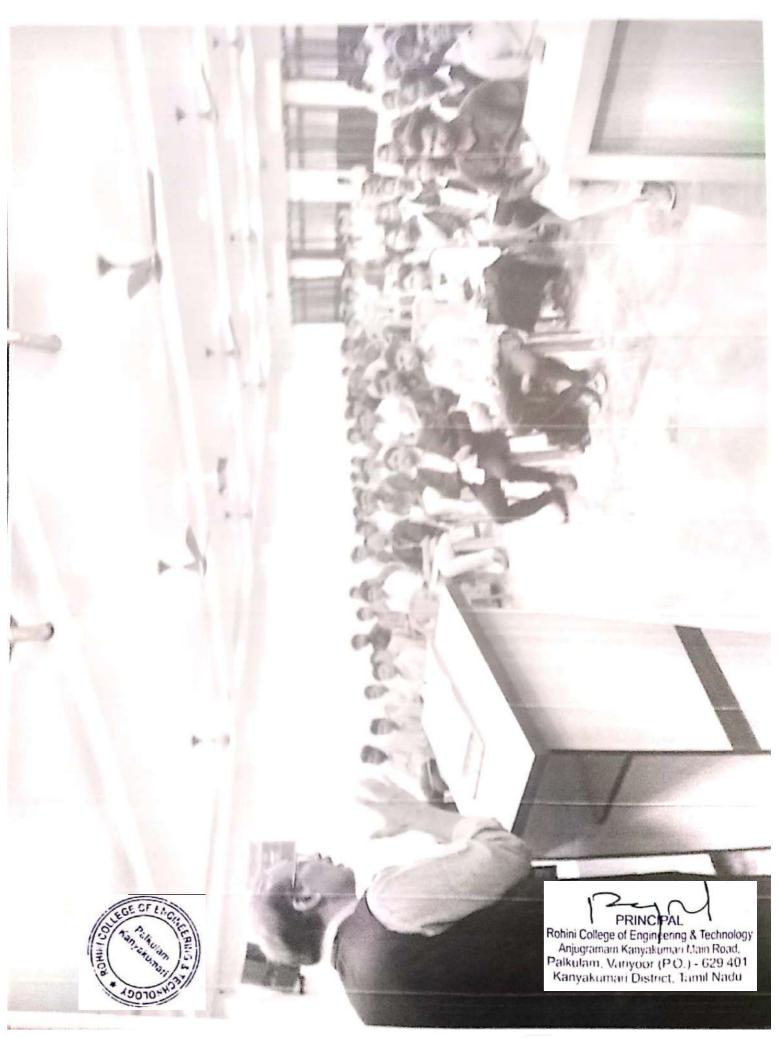

# ROHINI College of Engineering and Technology Kanyakumari Department of Electronics and Communication Engineering <u>ACADEMIC YEAR</u>:2023-2024

TOPIC: Graphical programming

DATE: 08-7-2023 10-7-2023

The Association of Electronics and Communication Engineers The Faire Connectrons organized "Graphical programming" on 08-7-2023 10-7-2023. The Resource Person for the day was Dr.M.Reji Associate Professor Department of ECE. The Introduction for the Resource Person was given by Dr.S.Mohanalakshmi, Associate Professor & Head / ECE. The lecture was attended by 120 students. Then the presentation was started with Resource Person in offline mode.

The Resource Person has delivered a speech on the topic Graphical programming". He started his lecture by explaining the radiation effects and its impacts. Also he explained how to reduce the dose using the simple protective measures of time, distance and shielding. He described how the measured personal dose uptake in occupational or emergency exposure, for external radiation personal dosimeters and for internal dose due to ingestion of radioactive contamination. The

# ROHINI College of Engineering and Technology Kanyakumari

Department of Electronics and Communication Engineering event was then concluded with the vote of thanks by Associate Professor of ECE,

Dr.Sumi.