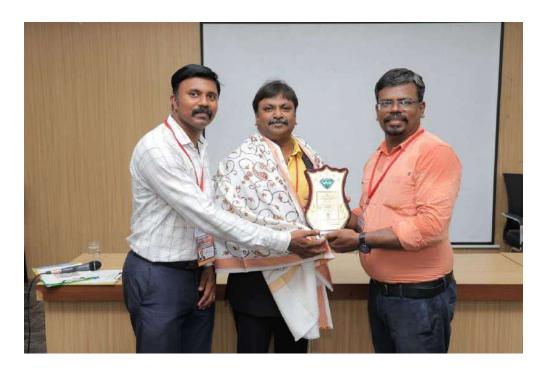

TO

The Principal,

RCET.

SUB: requesting permission to organize Guest Lecture – Reg

Dear Sir,

I wish to bring your kind notice that we planned to conduct guest lecture on "A Pathway to Industry" on 12.9.23. I believe this workshop will be informative. Hence I request you to provide permission to conduct the workshop.

# RESOURCE PERSON

Dr.Manimaran V

Associate Professor /IT & Placement officer National Engineering College ,Kovilpatti

PRINCIPAL

Rohini College of Engineering & Technology
Anjugramam Kanyakumari Main Road,
Palkulam, Variyoor (P.O.) - 629 401
Kanyakumari District, Tamil Nadu

# ROHINI COLLEGE OF ENGINEERING AND TECHNOLOGY DEPARTMENT OF COMPUTER SCIENCE AND ENGINEERING A PATHWAY TO INDUSTRY

**DATE: 12.09.2023** 

PRINCIPAL
Rohini College of Engineering & Technology
Anjugramam Kanyakuman Main Road,
Palkulam, Variyoor (P.O.) - 629 401
Kanyakuman District, Tamil Nadu