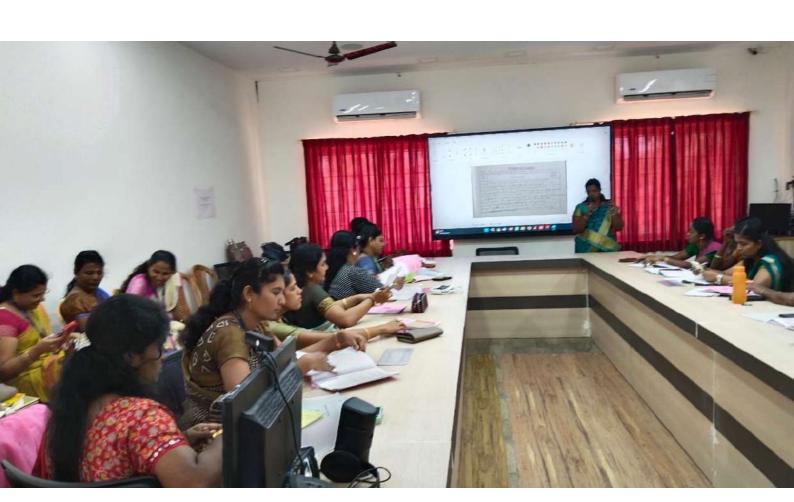

### **Graphical Programming**

ROHINI COLLEGE OF ENGINEERING AND TECHNOLOGY, KANYAKUMARI DEPARTMENT OF ELECTRONICS AND COMMUNICATION ENGINEERING

Circular

7.07.2023

The Guest Lecture is arranged for the II-Year students on 08-7-2023 10-7-2023, regarding the topic **Graphical programming**. Students are asked to attend the guest lecture without fail and check the notice board for further details and schedule.

# ROHINI College of Engineering and Technology Kanyakumari Department of Electronics and Communication Engineering <u>ACADEMIC YEAR</u>:2023-2024

TOPIC: Graphical programming

DATE: 08-7-2023 10-7-2023

The Association of Electronics and Communication Engineers The Faire Connectrons organized "Graphical programming" on 08-7-2023 10-7-2023. The Resource Person for the day was Dr.M.Reji Associate Professor Department of ECE. The Introduction for the Resource Person was given by Dr.S.Mohanalakshmi, Associate Professor & Head / ECE. The lecture was attended by 120 students. Then the presentation was started with Resource Person in offline mode.

The Resource Person has delivered a speech on the topic Graphical programming". He started his lecture by explaining the radiation effects and its impacts. Also he explained how to reduce the dose using the simple protective measures of time, distance and shielding. He described how the measured personal dose uptake in occupational or emergency exposure, for external radiation personal dosimeters and for internal dose due to ingestion of radioactive contamination. The