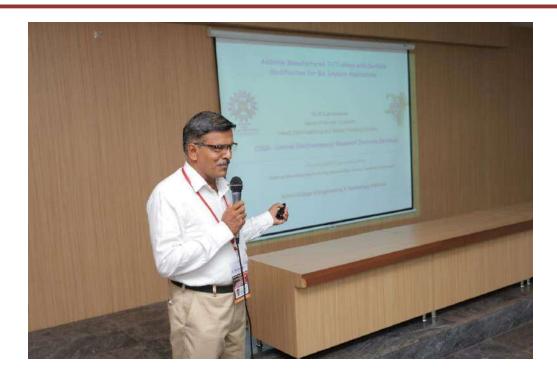

TO

The Principal,

RCET.

SUB: requesting permission to organize Guest Lecture – Reg

Dear Sir,

I wish to bring your kind notice that we planned to conduct guest lecture on "A Pathway to Industry" on 12.9.23. I believe this workshop will be informative. Hence I request you to provide permission to conduct the workshop.

# RESOURCE PERSON

Dr.Manimaran V

Associate Professor /IT & Placement officer National Engineering College ,Kovilpatti

PRINCIPAL

Rohini College of Engineering & Technology
Anjugramam Kanyakumari Main Road,
Palkulam, Variyoor (P.O.) - 629 401
Kanyakumari District, Tamil Nadu

# ROHINI COLLEGE OF ENGINEERING AND TECHNOLOGY DEPARTMENT OF COMPUTER SCIENCE AND ENGINEERING A PATHWAY TO INDUSTRY

**DATE: 12.09.2023** 

PRINCIPAL
Rohini College of Engineering & Technology
Anjugramam Kanyakuman Main Road,
Palkulam, Variyoor (P.O.) - 629 401
Kanyakuman District, Tamil Nadu