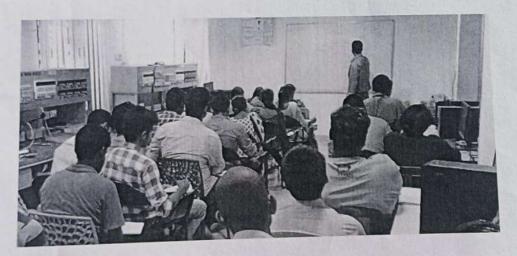

# ROHINI College of Engineering and Technology Kanyakumari Department of Electronics and Communication Engineering <u>ACADEMIC YEAR</u>:2023-2024

TOPIC: Graphical programming

DATE: 08-7-2023 10-7-2023

The Association of Electronics and Communication Engineers The Faire Connectrons organized "Graphical programming" on 08-7-2023 10-7-2023. The Resource Person for the day was Dr.M.Reji Associate Professor Department of ECE. The Introduction for the Resource Person was given by Dr.S.Mohanalakshmi, Associate Professor & Head / ECE. The lecture was attended by 120 students. Then the presentation was started with Resource Person in offline mode.

The Resource Person has delivered a speech on the topic Graphical programming". He started his lecture by explaining the radiation effects and its impacts. Also he explained how to reduce the dose using the simple protective measures of time, distance and shielding. He described how the measured personal dose uptake in occupational or emergency exposure, for external radiation personal dosimeters and for internal dose due to ingestion of radioactive contamination. The

# ROHINI College of Engineering and Technology Kanyakumari

Department of Electronics and Communication Engineering event was then concluded with the vote of thanks by Associate Professor of ECE,

Dr.Sumi.