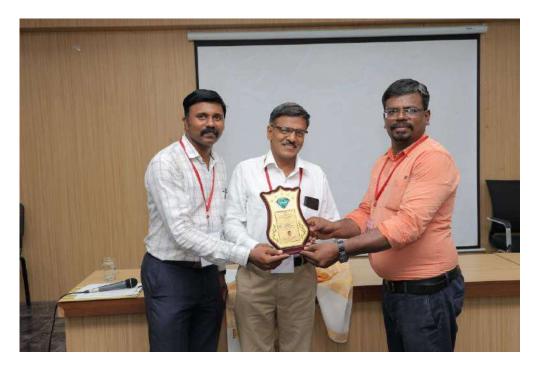

TO

The Principal,

RCET.

SUB: requesting permission to organize Guest Lecture – Reg

Dear Sir,

I wish to bring your kind notice that we planned to conduct guest lecture on "A Pathway to Industry" on 12.9.23. I believe this workshop will be informative. Hence I request you to provide permission to conduct the workshop.

# RESOURCE PERSON

Dr.Manimaran V

Associate Professor /IT & Placement officer National Engineering College ,Kovilpatti

PRINCIPAL

Rohini College of Engineering & Technology
Anjugramam Kanyakumari Main Road,
Palkulam, Variyoor (P.O.) - 629 401
Kanyakumari District, Tamil Nadu

# ROHINI COLLEGE OF ENGINEERING AND TECHNOLOGY DEPARTMENT OF COMPUTER SCIENCE AND ENGINEERING A PATHWAY TO INDUSTRY

**DATE: 12.09.2023** 

PRINCIPAL
Rohini College of Engineering & Technology
Anjugramam Kanyakuman Main Road,
Palkulam, Variyoor (P.O.) - 629 401
Kanyakuman District, Tamil Nadu