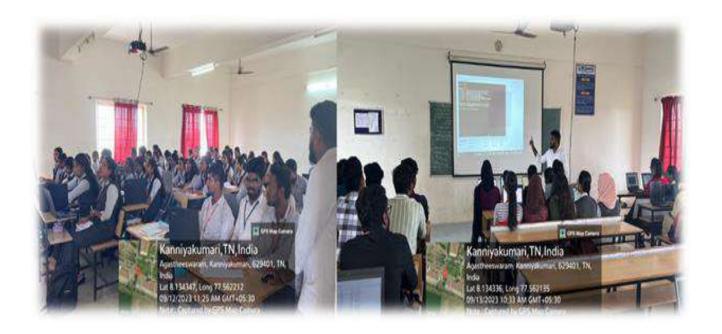

### **Graphical Programming**

ROHINI COLLEGE OF ENGINEERING AND TECHNOLOGY, KANYAKUMARI DEPARTMENT OF ELECTRONICS AND COMMUNICATION ENGINEERING

Circular

7.07.2023

The Guest Lecture is arranged for the II-Year students on 08-7-2023 10-7-2023, regarding the topic **Graphical programming**. Students are asked to attend the guest lecture without fail and check the notice board for further details and schedule.

# ROHINI College of Engineering and Technology Kanyakumari Department of Electronics and Communication Engineering <u>ACADEMIC YEAR</u>:2023-2024

TOPIC: Graphical programming

DATE: 08-7-2023 10-7-2023

The Association of Electronics and Communication Engineers The Faire Connectrons organized "Graphical programming" on 08-7-2023 10-7-2023. The Resource Person for the day was Dr.M.Reji Associate Professor Department of ECE. The Introduction for the Resource Person was given by Dr.S.Mohanalakshmi, Associate Professor & Head / ECE. The lecture was attended by 120 students. Then the presentation was started with Resource Person in offline mode.

The Resource Person has delivered a speech on the topic Graphical programming". He started his lecture by explaining the radiation effects and its impacts. Also he explained how to reduce the dose using the simple protective measures of time, distance and shielding. He described how the measured personal dose uptake in occupational or emergency exposure, for external radiation personal dosimeters and for internal dose due to ingestion of radioactive contamination. The