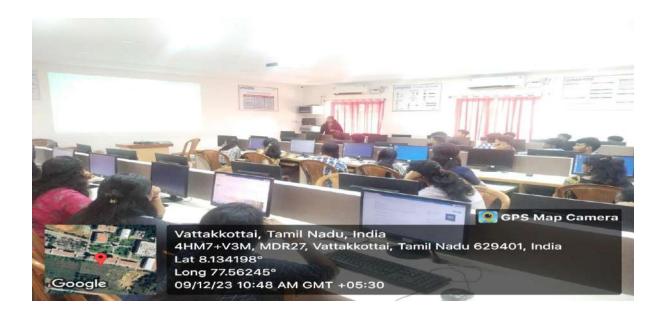

### **Graphical Programming**

ROHINI COLLEGE OF ENGINEERING AND TECHNOLOGY, KANYAKUMARI DEPARTMENT OF ELECTRONICS AND COMMUNICATION ENGINEERING

Circular

7.07.2023

The Guest Lecture is arranged for the II-Year students on 08-7-2023 10-7-2023, regarding the topic **Graphical programming**. Students are asked to attend the guest lecture without fail and check the notice board for further details and schedule.

# ROHINI College of Engineering and Technology Kanyakumari Department of Electronics and Communication Engineering <u>ACADEMIC YEAR</u>:2023-2024

TOPIC: Graphical programming

DATE: 08-7-2023 10-7-2023

The Association of Electronics and Communication Engineers The Faire Connectrons organized "Graphical programming" on 08-7-2023 10-7-2023. The Resource Person for the day was Dr.M.Reji Associate Professor Department of ECE. The Introduction for the Resource Person was given by Dr.S.Mohanalakshmi, Associate Professor & Head / ECE. The lecture was attended by 120 students. Then the presentation was started with Resource Person in offline mode.

The Resource Person has delivered a speech on the topic Graphical programming". He started his lecture by explaining the radiation effects and its impacts. Also he explained how to reduce the dose using the simple protective measures of time, distance and shielding. He described how the measured personal dose uptake in occupational or emergency exposure, for external radiation personal dosimeters and for internal dose due to ingestion of radioactive contamination. The