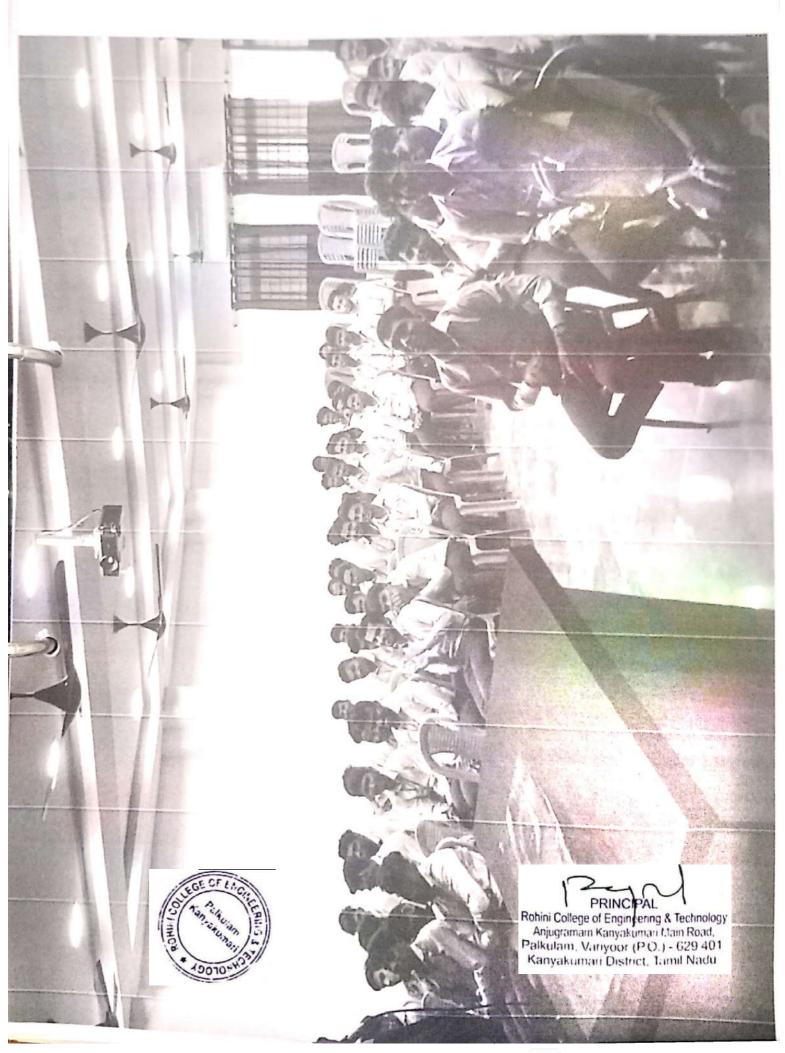

### **Graphical Programming**

ROHINI COLLEGE OF ENGINEERING AND TECHNOLOGY, KANYAKUMARI DEPARTMENT OF ELECTRONICS AND COMMUNICATION ENGINEERING

Circular

7.07.2023

The Guest Lecture is arranged for the II-Year students on 08-7-2023 10-7-2023, regarding the topic **Graphical programming**. Students are asked to attend the guest lecture without fail and check the notice board for further details and schedule.

# ROHINI College of Engineering and Technology Kanyakumari Department of Electronics and Communication Engineering <u>ACADEMIC YEAR</u>:2023-2024

TOPIC: Graphical programming

DATE: 08-7-2023 10-7-2023

The Association of Electronics and Communication Engineers The Faire Connectrons organized "Graphical programming" on 08-7-2023 10-7-2023. The Resource Person for the day was Dr.M.Reji Associate Professor Department of ECE. The Introduction for the Resource Person was given by Dr.S.Mohanalakshmi, Associate Professor & Head / ECE. The lecture was attended by 120 students. Then the presentation was started with Resource Person in offline mode.

The Resource Person has delivered a speech on the topic Graphical programming". He started his lecture by explaining the radiation effects and its impacts. Also he explained how to reduce the dose using the simple protective measures of time, distance and shielding. He described how the measured personal dose uptake in occupational or emergency exposure, for external radiation personal dosimeters and for internal dose due to ingestion of radioactive contamination. The

# ROHINI College of Engineering and Technology Kanyakumari

Department of Electronics and Communication Engineering event was then concluded with the vote of thanks by Associate Professor of ECE,

Dr.Sumi.