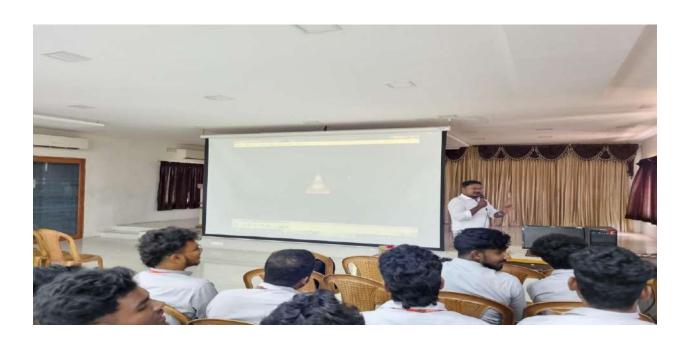

### **Graphical Programming**

ROHINI COLLEGE OF ENGINEERING AND TECHNOLOGY, KANYAKUMARI DEPARTMENT OF ELECTRONICS AND COMMUNICATION ENGINEERING

Circular

7.07.2023

The Guest Lecture is arranged for the II-Year students on 08-7-2023 10-7-2023, regarding the topic **Graphical programming**. Students are asked to attend the guest lecture without fail and check the notice board for further details and schedule.

# ROHINI College of Engineering and Technology Kanyakumari Department of Electronics and Communication Engineering <u>ACADEMIC YEAR</u>:2023-2024

TOPIC: Graphical programming

DATE: 08-7-2023 10-7-2023

The Association of Electronics and Communication Engineers The Faire Connectrons organized "Graphical programming" on 08-7-2023 10-7-2023. The Resource Person for the day was Dr.M.Reji Associate Professor Department of ECE. The Introduction for the Resource Person was given by Dr.S.Mohanalakshmi, Associate Professor & Head / ECE. The lecture was attended by 120 students. Then the presentation was started with Resource Person in offline mode.

The Resource Person has delivered a speech on the topic Graphical programming". He started his lecture by explaining the radiation effects and its impacts. Also he explained how to reduce the dose using the simple protective measures of time, distance and shielding. He described how the measured personal dose uptake in occupational or emergency exposure, for external radiation personal dosimeters and for internal dose due to ingestion of radioactive contamination. The