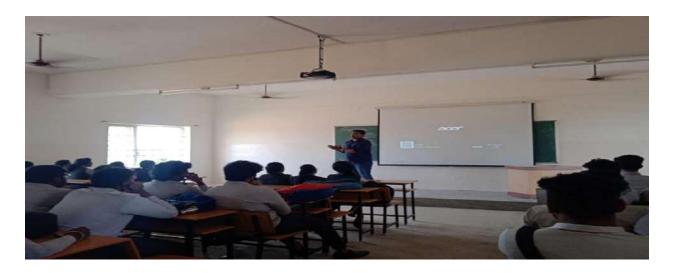

# ROHINI College of Engineering and Technology Kanyakumari Department of Electronics and Communication Engineering <u>ACADEMIC YEAR</u>:2023-2024

TOPIC: Graphical programming

DATE: 08-7-2023 10-7-2023

The Association of Electronics and Communication Engineers The Faire Connectrons organized "Graphical programming" on 08-7-2023 10-7-2023. The Resource Person for the day was Dr.M.Reji Associate Professor Department of ECE. The Introduction for the Resource Person was given by Dr.S.Mohanalakshmi, Associate Professor & Head / ECE. The lecture was attended by 120 students. Then the presentation was started with Resource Person in offline mode.

The Resource Person has delivered a speech on the topic Graphical programming". He started his lecture by explaining the radiation effects and its impacts. Also he explained how to reduce the dose using the simple protective measures of time, distance and shielding. He described how the measured personal dose uptake in occupational or emergency exposure, for external radiation personal dosimeters and for internal dose due to ingestion of radioactive contamination. The

# ROHINI College of Engineering and Technology Kanyakumari

Department of Electronics and Communication Engineering event was then concluded with the vote of thanks by Associate Professor of ECE,

Dr.Sumi.