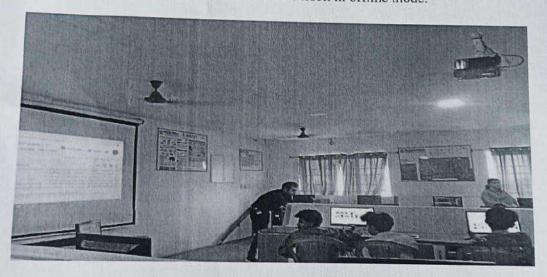

# ROHINI College of Engineering and Technology Kanyakumari Department of Electronics and Communication Engineering <u>ACADEMIC YEAR</u>:2023-2024

TOPIC: Graphical programming

DATE: 08-7-2023 10-7-2023

The Association of Electronics and Communication Engineers The Faire Connectrons organized "Graphical programming" on 08-7-2023 10-7-2023. The Resource Person for the day was Dr.M.Reji Associate Professor Department of ECE. The Introduction for the Resource Person was given by Dr.S.Mohanalakshmi, Associate Professor & Head / ECE. The lecture was attended by 120 students. Then the presentation was started with Resource Person in offline mode.

The Resource Person has delivered a speech on the topic Graphical programming". He started his lecture by explaining the radiation effects and its impacts. Also he explained how to reduce the dose using the simple protective measures of time, distance and shielding. He described how the measured personal dose uptake in occupational or emergency exposure, for external radiation personal dosimeters and for internal dose due to ingestion of radioactive contamination. The